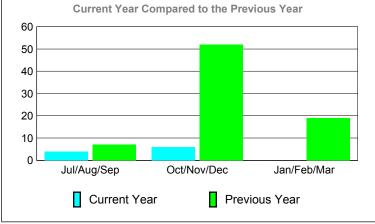

## YTD Status Quo Clubs 2012-2013

| <u> MEMBERSHIP</u> |             |             |                   |             |             |  |  |  |
|--------------------|-------------|-------------|-------------------|-------------|-------------|--|--|--|
|                    |             | Member      | <u>Membership</u> |             |             |  |  |  |
|                    |             | 201         | 2011-2012         |             |             |  |  |  |
|                    |             |             |                   |             |             |  |  |  |
|                    | Net         | Actual      | Actual            | Gain/       | Gain/       |  |  |  |
|                    | Memb        | New         | Dropped           | Loss of     | Loss of     |  |  |  |
| Month              | <u>Goal</u> | <u>Memb</u> | <u>Memb</u>       | <u>Memb</u> | <u>Memb</u> |  |  |  |
| Jul/Aug/Sep        | 10          | 29          | -25               | 4           | 7           |  |  |  |
| Oct/Nov/Dec        | 25          | 25          | -19               | 6           | 52          |  |  |  |
| Jan/Feb/Mar        | 35          |             |                   |             | 19          |  |  |  |
| Totals             | 70          | 54          | -44               | 10          | 78          |  |  |  |