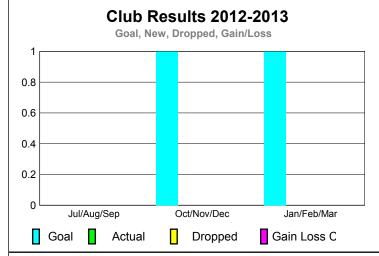

GMT: Heinrich K. Alles Location: GERMANY GMT CA: 4

|             |                            | <u>Club</u><br><b>20</b> 1    |                                   | <u>Clubs</u><br>2011-2012        |                                  |
|-------------|----------------------------|-------------------------------|-----------------------------------|----------------------------------|----------------------------------|
| Month       | New<br>Club<br><u>Goal</u> | Actual<br>New<br><u>Clubs</u> | Actual<br>Dropped<br><u>Clubs</u> | Gain/<br>Loss of<br><u>Clubs</u> | Gain/<br>Loss of<br><u>Clubs</u> |
| Jul/Aug/Sep | 0                          | 0                             | 0                                 | 0                                | 0                                |
| Oct/Nov/Dec | 1                          | 0                             | 0                                 | 0                                | 2                                |
| Jan/Feb/Mar | 1                          |                               |                                   |                                  | 0                                |
| Totals      | 2                          | 0                             | 0                                 | 0                                | 2                                |