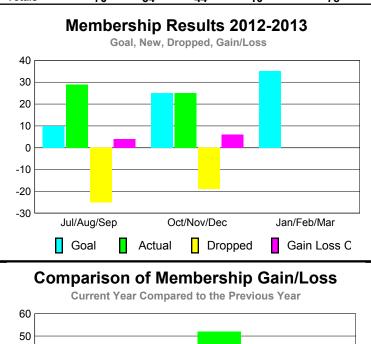

## YTD Status Quo Clubs 2012-2013

| <u> MEMBERSHIP</u> |             |             |                   |             |             |  |  |  |
|--------------------|-------------|-------------|-------------------|-------------|-------------|--|--|--|
|                    |             | Member      | <u>Membership</u> |             |             |  |  |  |
|                    |             | 201         | 2011-2012         |             |             |  |  |  |
|                    |             |             |                   |             |             |  |  |  |
|                    | Net         | Actual      | Actual            | Gain/       | Gain/       |  |  |  |
|                    | Memb        | New         | Dropped           | Loss of     | Loss of     |  |  |  |
| Month              | <u>Goal</u> | <u>Memb</u> | <u>Memb</u>       | <u>Memb</u> | <u>Memb</u> |  |  |  |
| Jul/Aug/Sep        | 10          | 29          | -25               | 4           | 7           |  |  |  |
| Oct/Nov/Dec        | 25          | 25          | -19               | 6           | 52          |  |  |  |
| Jan/Feb/Mar        | 35          |             |                   |             | 19          |  |  |  |
| Totals             | 70          | 54          | -44               | 10          | 78          |  |  |  |