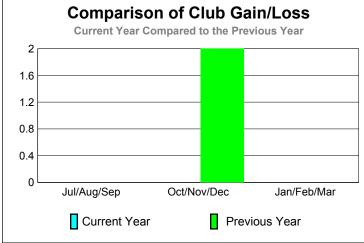

GMT: Heinrich K. Alles Location: GERMANY GMT CA: 4

|             |                            | <u>Club</u><br><b>20</b> 1    |                                   | <u>Clubs</u><br>2011-2012        |                                  |
|-------------|----------------------------|-------------------------------|-----------------------------------|----------------------------------|----------------------------------|
| Month       | New<br>Club<br><u>Goal</u> | Actual<br>New<br><u>Clubs</u> | Actual<br>Dropped<br><u>Clubs</u> | Gain/<br>Loss of<br><u>Clubs</u> | Gain/<br>Loss of<br><u>Clubs</u> |
| Jul/Aug/Sep | 0                          | 0                             | 0                                 | 0                                | 0                                |
| Oct/Nov/Dec | 1                          | 0                             | 0                                 | 0                                | 2                                |
| Jan/Feb/Mar | 1                          |                               |                                   |                                  | 0                                |
| Totals      | 2                          | 0                             | 0                                 | 0                                | 2                                |