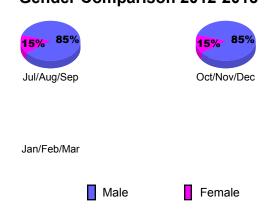

|  |
|                    | Net         | Actual      | Actual            | Gain/       | Gain/       |  |  |  |
|                    | Memb        | New         | Dropped           | Loss of     | Loss of     |  |  |  |
| Month              | <u>Goal</u> | <u>Memb</u> | <u>Memb</u>       | <u>Memb</u> | <u>Memb</u> |  |  |  |
| Jul/Aug/Sep        | 10          | 29          | -25               | 4           | 7           |  |  |  |
| Oct/Nov/Dec        | 25          | 25          | -19               | 6           | 52          |  |  |  |
| Jan/Feb/Mar        | 35          |             |                   |             | 19          |  |  |  |
| Totals             | 70          | 54          | -44               | 10          | 78          |  |  |  |





## Gender Comparison 2012-2013